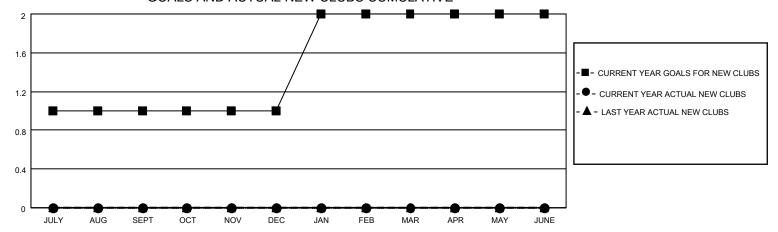

## GOALS AND ACTUAL NEW CLUBS CUMULATIVE

## MONTHLY MEMBERSHIP PROGRESS REPORT

LOCATION KANSAS District 17 N Results as of: 5/31/2022

| Clubs RESULTS FOR 2021-2022 |   |   |   | Members RESULTS FOR 2021-2022 |    |    |    |
|-----------------------------|---|---|---|-------------------------------|----|----|----|
|                             |   |   |   |                               |    |    |    |
| JULY/AUG/SEPT               | 1 | 0 | 1 | JULY/AUG/SEPT                 | 33 | 30 | 43 |
| OCT/NOV/DEC                 | 0 | 0 | 1 | OCT/NOV/DEC                   | 33 | 49 | 67 |
| JAN/FEB/MAR                 | 1 | 0 | 0 | JAN/FEB/MAR                   | 33 | 30 | 24 |
| APR/MAY/JUNE                | 0 | 0 | 0 | APR/MAY/JUNE                  | 33 | 24 | 17 |