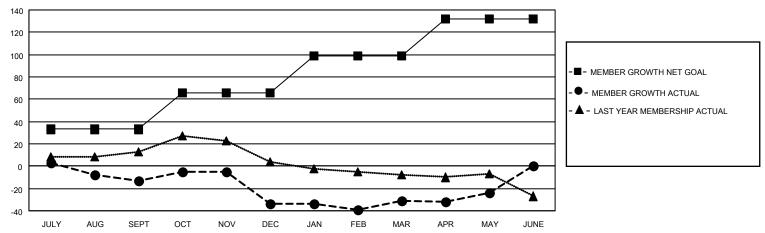

## GOALS AND ACTUAL MEMBERS CUMULATIVE

| DROPPED CLUBS: 2 |     | 41 CLUBS OF 71 ADDED 1 OR<br>MORE NEW MEMBERS | GENDER DISTRIBUTION                 |              |  |
|------------------|-----|-----------------------------------------------|-------------------------------------|--------------|--|
|                  |     | NORE NEW WEINBERS                             | MALE                                | 988 (70.17%) |  |
|                  |     |                                               | FEMALE<br>NON BINARY                | 420 (29.83%) |  |
| DROPPED MEMBERS  |     |                                               | NON BINARY                          | 0 (0.00%)    |  |
| DECEASED         | 23  |                                               | PREFER NOT TO ANSWER                | 0 (0.00%)    |  |
| CLUB CANCELLED   | 5   | CLICK HERE FOR CUMULATIVE                     | TOTAL FAMILY UNIT MEMBERS           | 280          |  |
| OTHER            | 123 | MEMBERSHIP DATA                               |                                     |              |  |
| TOTAL 151        |     |                                               | FAMILY MEMBERS PAYING HALF DUES 143 |              |  |
|                  |     |                                               |                                     |              |  |

## MONTHLY MEMBERSHIP PROGRESS REPORT

LOCATION KANSAS District 17 N Results as of: 5/31/2022

| Clubs RESULTS FOR 2021-2022 |   |   |   | Members RESULTS FOR 2021-2022 |    |    |    |
|-----------------------------|---|---|---|-------------------------------|----|----|----|
|                             |   |   |   |                               |    |    |    |
| JULY/AUG/SEPT               | 1 | 0 | 1 | JULY/AUG/SEPT                 | 33 | 30 | 43 |
| OCT/NOV/DEC                 | 0 | 0 | 1 | OCT/NOV/DEC                   | 33 | 49 | 67 |
| JAN/FEB/MAR                 | 1 | 0 | 0 | JAN/FEB/MAR                   | 33 | 30 | 24 |
| APR/MAY/JUNE                | 0 | 0 | 0 | APR/MAY/JUNE                  | 33 | 24 | 17 |